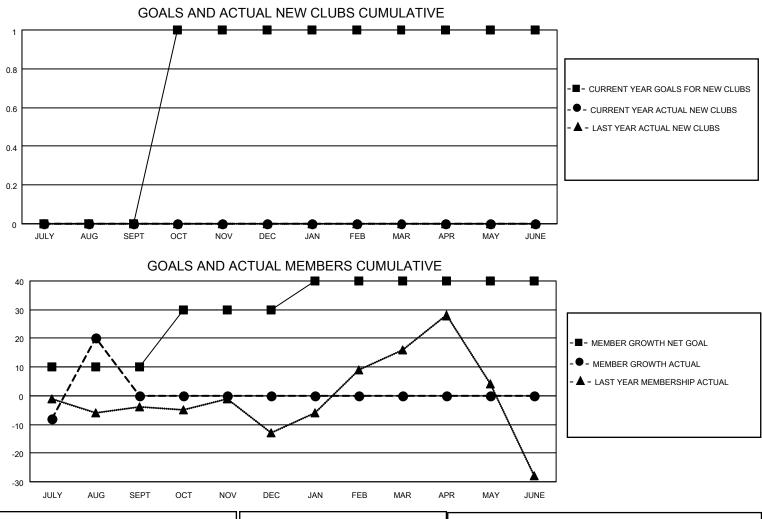

## LOCATION THAILAND

District 310 B

Results as of: 8/31/2022

| Clubs                 |               |           |               | Members               |                         |                         |                                                    |
|-----------------------|---------------|-----------|---------------|-----------------------|-------------------------|-------------------------|----------------------------------------------------|
| RESULTS FOR 2022-2023 |               |           |               | RESULTS FOR 2022-2023 |                         |                         |                                                    |
| QUARTER               | NEW CLUB GOAL | NEW CLUBS | DROPPED CLUBS | QUARTER ME            | MBER GROWTH NET<br>GOAL | MEMBER GROWTH<br>ACTUAL | DROPPED<br>MEMBERS ACTUAL<br>(including transfers) |
| JULY/AUG/SEPT         | 0             | 0         | 1             | JULY/AUG/SEPT         | 10                      | 38                      | 12                                                 |
| OCT/NOV/DEC           | 1             | 0         | 0             | OCT/NOV/DEC           | 20                      | 0                       | 0                                                  |
| JAN/FEB/MAR           | 0             | 0         | 0             | JAN/FEB/MAR           | 10                      | 0                       | 0                                                  |
| APR/MAY/JUNE          | 0             | 0         | 0             | APR/MAY/JUNE          | 0                       | 0                       | 0                                                  |